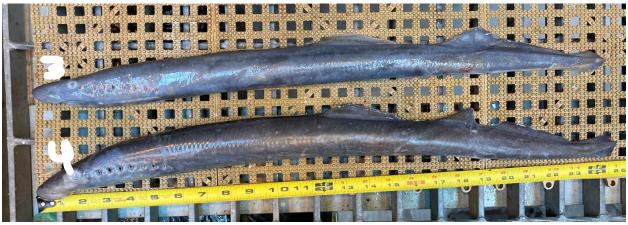

# Morts 3 & 4 (Photo 3)

- A. Species Entosphenus Tridentatus
- B. Origin NA
- C. Length Mort 3: ~62 cm, Mort 4: ~65
- D. Marks and tags NA
- E. Marks and Injuries found on carcass Mort 3: NA, Mort 4: large section of dorsal fin missing.
- F. Cause and Time of Death NA
- G. Future and Preventative Measures NA

Photo 3: Pacific Lamprey Mortalities 3 & 4.