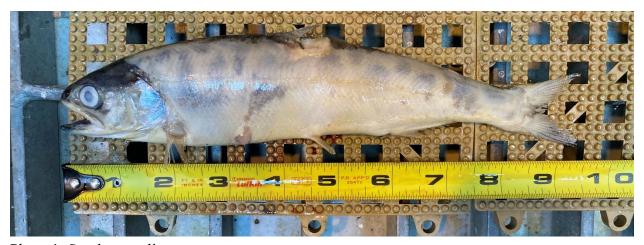

### **Smolt Mortality (Photo 1)**

- A. Species *Oncorhynchus* smolt
- B. Origin NA
- C. Length  $-\sim 24$  cm
- D. Marks and tags Clipped adipose fin, no PIT detected
- E. Marks and Injuries found on carcass NA
- F. Cause and Time of Death NA
- G. Future and Preventative Measures NA

Photo 1: Smolt mortality.