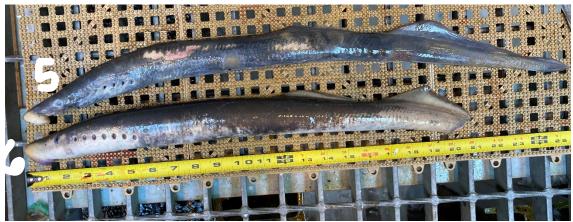

# Morts 5 & 6 (Photo 4)

- A. Species Entosphenus Tridentatus
- B. Origin NA
- C. Length Mort 5: ~65 cm, Mort 6: 53 cm however, \*caudal region is missing\*
- D. Marks and tags NA
- E. Marks and Injuries found on carcass Mort 5: NA, Mort 6: large section of caudal region missing.
- F. Cause and Time of Death NA
- G. Future and Preventative Measures NA

Photo 4: Pacific Lamprey Mortalities 5 & 6.