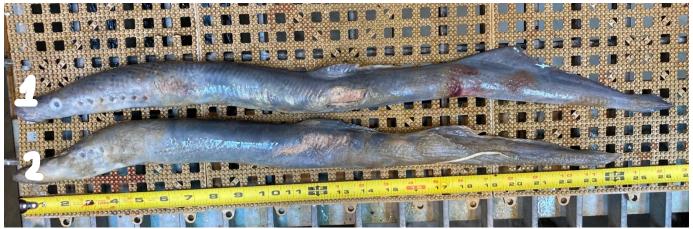

# Morts 1 & 2 (Photo 2)

- A. Species Entosphenus Tridentatus
- B. Origin NA
- C. Length Mort 1: ~67 cm. Mort 2: ~62 cm
- D. Marks and tags NA
- E. Marks and Injuries found on carcass NA, very decayed.
- F. Cause and Time of Death NA
- G. Future and Preventative Measures NA

Photo 2: Pacific Lamprey Mortalities 1 & 2