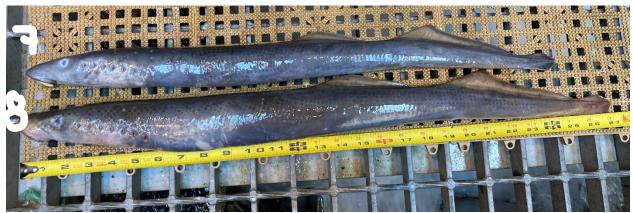

# Morts 7 & 8 (Photo 5)

- A. Species Entosphenus Tridentatus
- B. Origin NA
- C. Length Mort 7: ~62 cm, Mort 8: ~69 cm
- D. Marks and tags NA
- E. Marks and Injuries found on carcass Mort 7: NA, Mort 8: NA.
- F. Cause and Time of Death NA
- G. Future and Preventative Measures NA

Photo 5: Pacific Lamprey Mortalities 7 & 8.

Sincerely, Bonneville Project Fisheries